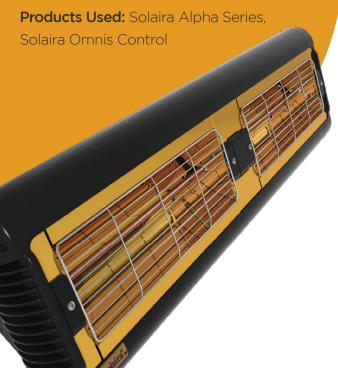

### **Solution**

The Ocean Edge Resort Management team collectively selected the Solaira Alpha Series heaters in an antique gray finish and have CSA/UL certifications, which are approved for wet locations as the primary infrared patio heater solution for the new restaurant.

The Solaira design team supported Ocean Edge with a Heat Spec plan that created an evenly distributed heater map with multiple zones and independent Solaira Omnis variable controls that allowed the restaurant management team to adjust the heater output; maximumizing heating comfort and temperature control.