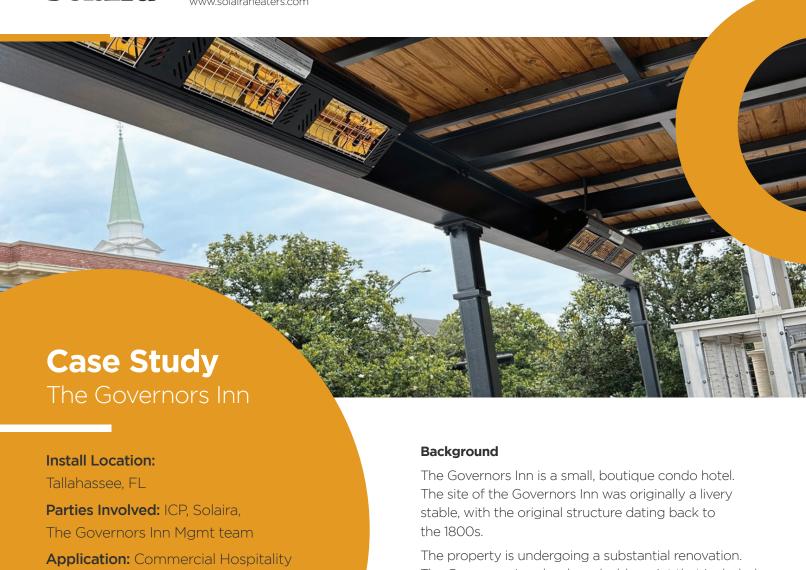

The property is undergoing a substantial renovation. The Governors Inn developed a blueprint that included outdoor heaters for public gathering areas in front of the building structure.

## **Challenges**

The design required heaters to be positioned and mounted effectively for effective performance and integrate with existing hotel hardware and decor.

The principal matter was to shelter the heaters from street level public eye.

## **Solution**

The Governors Inn team, supported by the ICP and Solaira team decided on the Solaira ICR Series heaters in RAL9002 black finish with a CSA/UL certification.

Utilizing the proprietary Heat Spec tool by Solaira, an evenly distributed heating plan with multiple heat zones and independent Solaira Omnis variable controls that allows the restaurant management team to adjust the heater output and based on ambient temperatures.