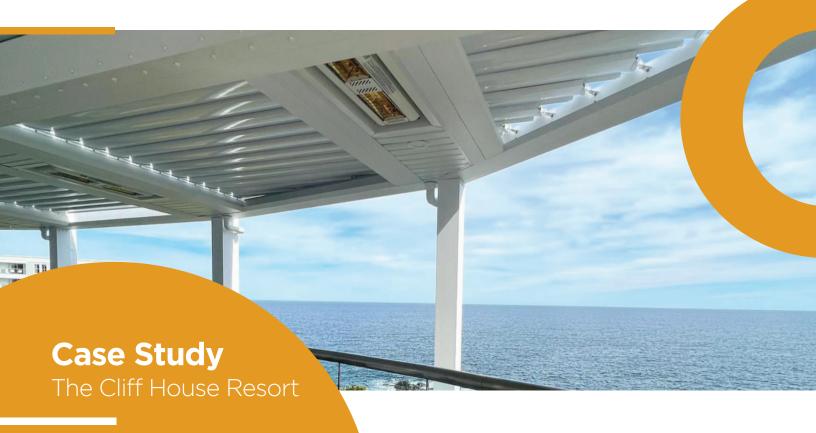

### **Install Location:**

Cape Neddick, ME

Parties Involved: ICP, Solaira,

The Cliff House Resort Mgmt team

**Application:** Commercial Hospitality

Products Used: Solaira ICR Series.

#### Challenges

The Patio Enhancement Group was hired to build a louvered patio cover that required heaters recessed directly into the patio cover. The designer's vision was to integrate the heaters located within the above structure, virtually hidden from the guests, while accommodating the existing decor.

It was fundamentally crucial the heaters were able to perform in exceptionally windy conditions, as the ocean breeze is significantly forceful.

125 Traders Blvd East, Mississauga, ON L4Z 2H3 Canada **Tel. Inquires:** 1-866-321-8373 **Canadian Customers:** 905-568-7655 **International Customers:** +001-905-568-7655 www.solairaheaters.com

## **Solution**

The project design and contracting team consulted with the Solaira team and decided on the IP55 outdoor rated rated Solaira ICR Series heater with recessed trim kit in a RAL 9010 White colour to match the existing cover. The ICR Series heaters are approved for rain, snow, and wind exposure.