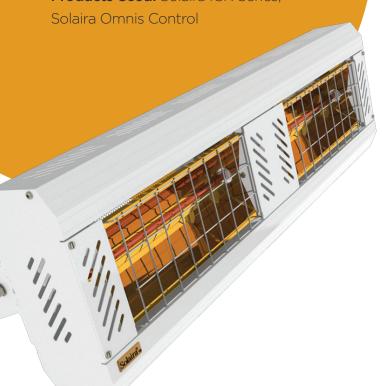

### **Install Location:**

Cape Neddick, ME

Parties Involved: ICP, Solaira,

The Cliff House Resort Mgmt team

**Application:** Commercial Hospitality

Products Used: Solaira ICR Series.

## **Solution**

The project design and contracting team consulted with the Solaira team and decided on the IP55 outdoor rated rated Solaira ICR Series heater with recessed trim kit in a RAL 9010 White colour to match the existing cover. The ICR Series heaters are approved for rain, snow, and wind exposure.