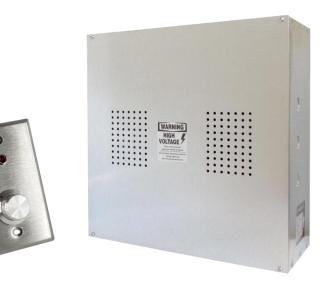

**OMNIS CONTROLS** 

**Technical Sheet** 

PASCR30-1-DIN PASCR90-1-DIN PASCR165-1-DIN

# DESCRIPTION

The single zone Solaira Omnis Controls utilizes a multitude of input options and accessory ready DIN rail to provide variable dimming output to your heaters. Reduce energy costs and power consumption by modulating the required output based on your zone-specific requirements. Adjust heaters to the ideal output with the included 0-100% rotary dimmer. With high inrush protection, Omnis SCR controls extend the longevity of your electric infrared emitters by preventing thermal shock. Put your trust in the reliability of Solaira Omnis Controls with higher precision and superior solid-state components to traditional mechanical contactors.



0-10v Potentiometer & PASCR90-1-DIN Omnis Control Panel



# **FEATURES**

- O Single Zone 30A/90A/165A Configurations\*
- O Solid State Components
- O Universal 0-10 VDC input w/ Included 0-10v dimming knob
- 4-20mA Analog Input
- O Occupancy Sensor Ready (Optional PSW-OS)
- O Timer Ready (Optional PSST-MAXTIM)
- O Indoor/Outdoor Thermostat Ready (Optional PSW-THERMV3)
- O Home Integration Compatible
- O BACnet Ready (Optional PSST-BACNET)
- O NEMA 1 Vented Enclosure
- O CSA/UL508A Approved

\*All heaters are controlled at once, for multi-zone options, consider Solaira Omnis Custom

# **TECHNICAL SPECIFICATIONS**

#### Supply

- O 120/208/240/277-volt, Single Phase
- O Power Draw: Up to 30A/90A/165A

### Outputs

- O 1 TERMINAL BLOCK, 115A, 600V, 2 POLE, 2 AWG
- O 1 24VAC Feed
- O 1 24V