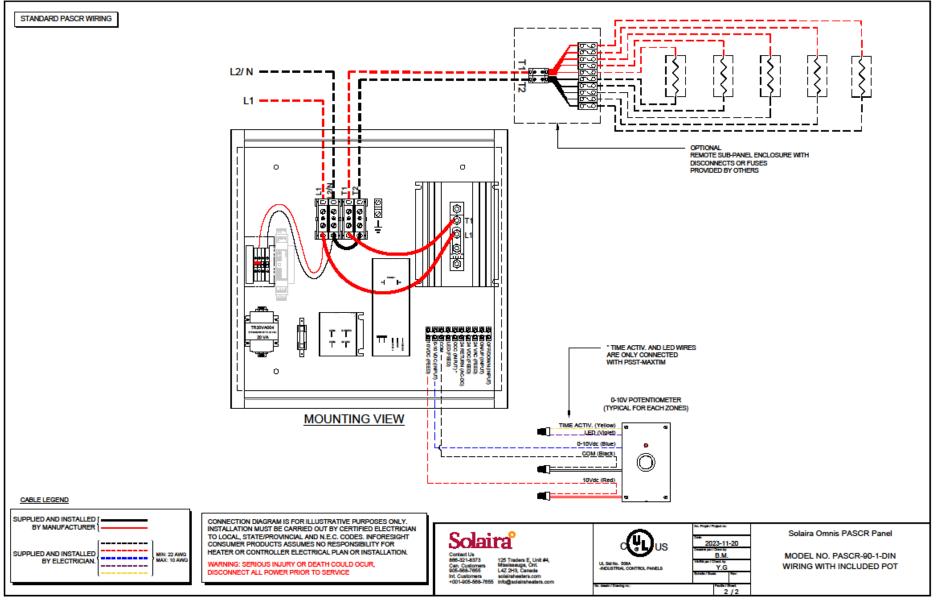

led at once, for multi-zone options, consider Solaira Omnis Custom

# **TECHNICAL SPECIFICATIONS**

#### Supply

- O 120/208/240/277-volt, Single Phase
- O Power Draw: Up to 30A/90A/165A

### Outputs

- O 1 TERMINAL BLOCK, 115A, 600V, 2 POLE, 2 AWG
- O 1 24VAC Feed
- O 1 24VDC Feed
- O 1 0-10VDC Feed

#### Inputs

- O 1 0-10vdc Input
- O 1 4-10mA Input
- O 1 Occupancy Sensor Input
- O 1 ON/OFF Input

### Environment

- Operating temperature: 0°C to 45°C (32°F to 104°F)
- Storing temperature: -40°C to 80°C (-40°F to 185°F)
- O Install location must be dry and well ventilated





**Technical Sheet** 

www.solairaheaters.com

Page |3

Due to ongoing product improvements, this document is subject to change without notice.



#### **GENERAL PANEL WIRING**

#### For illustrative purposes only