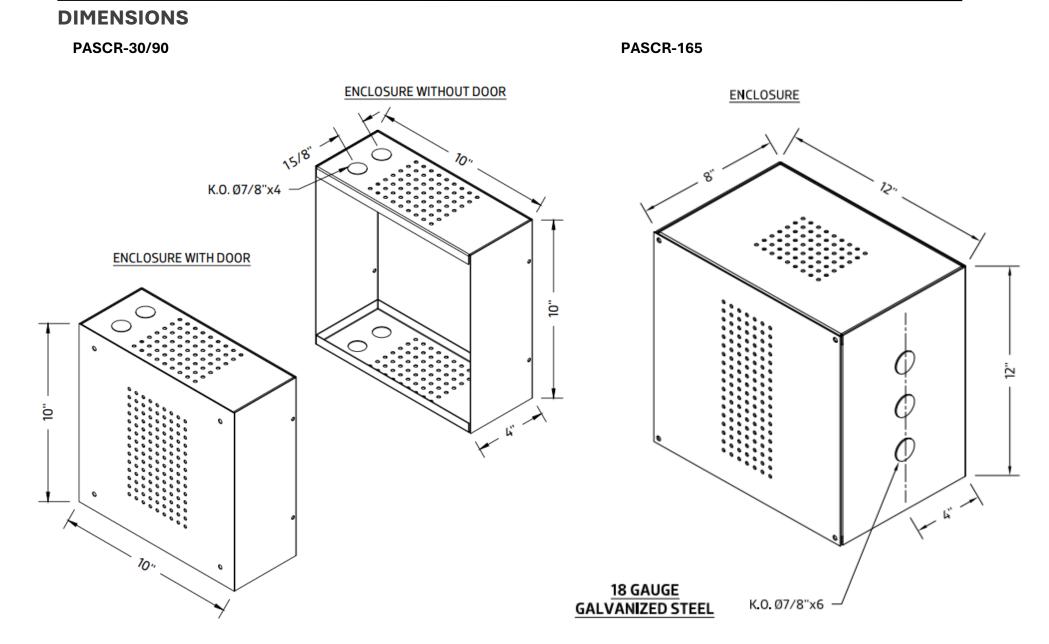

# **FEATURES**

- O Single Zone 30A/90A/165A Configurations\*
- O Solid State Components
- O Universal 0-10 VDC input w/ Included 0-10v dimming knob
- 4-20mA Analog Input
- O Occupancy Sensor Ready (Optional PSW-OS)
- O Timer Ready (Optional PSST-MAXTIM)
- O Indoor/Outdoor Thermostat Ready (Optional PSW-THERMV3)
- O Home Integration Compatible
- O BACnet Ready (Optional PSST-BACNET)
- O NEMA 1 Vented Enclosure
- O CSA/UL508A Approved